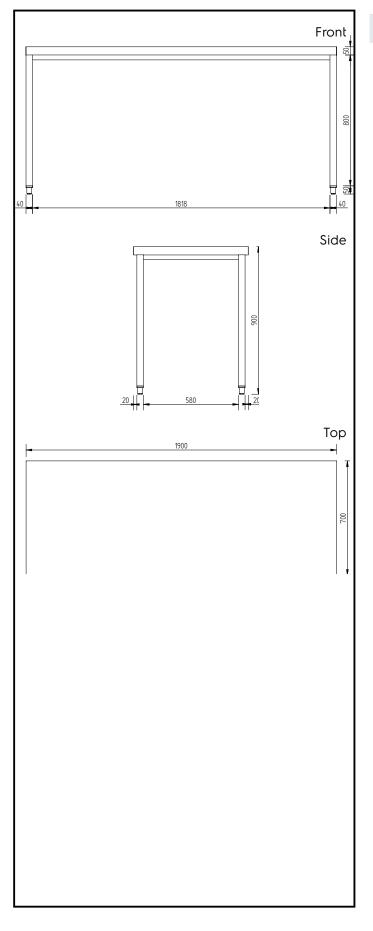

## Key Information:

| External dimensions, Width:  |         |
|------------------------------|---------|
| 134009 (GTG1900E)            | 1900 mm |
| External dimensions, Depth:  | 700 mm  |
| External dimensions, Height: | 900 mm  |
| Worktop thickness:           | 50 mm   |
| Net weight:                  | 52 kg   |