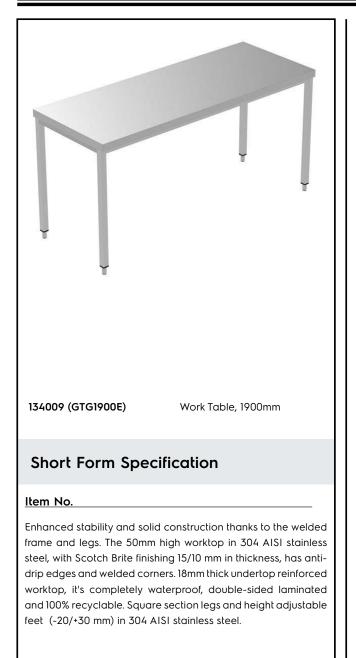

#### Construction

- Welded frame and legs.
- Worktop with 50 mm high profile, in s/s Scotch Brite finishing, 15/10 in thickness with anti-drip edges and welded corners.
- Undertop is 18mm in thickness, reinforced, completely waterproof, double-sided laminated and 100% recyclable.
- Square section legs (40x40mm, 10/10 in thickness) and height-adjustable feet (-20/+30mm).
- Accessories:
  - -drawers are easily accesible thanks to the fully extractable guides, completely in stainless steel. Rounded corners facilitate cleaning and improve hygiene, they can installed in any position under the top and can hold GN containers with a maximum height of 100mm. Ergonomic stainless steel handle and fluently sliding guides.
  - -single drawer and chest of 4 drawers are available in 400mm (suitable for 1/1 GN containers) or 600mm sizes.
  - -chest of drawers available only for models with lower shelf.
  - -set of castors as alternative to the feet, can be fitted as optional.
- Constructed entirely in 304 AISI stainless steel.

## Key Information:

| External dimensions, Width:  |         |
|------------------------------|---------|
| 134009 (GTG1900E)            | 1900 mm |
| External dimensions, Depth:  | 700 mm  |
| External dimensions, Height: | 900 mm  |
| Worktop thickness:           | 50 mm   |
| Net weight:                  | 52 kg   |